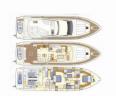

## **FERRETTI YACHTS 68**

Mary (2000)

## ORVAS D.O.O. • Leopolda Mandi?a 10 • 21204 Dugopolje • Croatia

Phone: +385 95 3444 154

E-mail: info@world-yacht-charter.com

Web: orvasyachting.com

| Yacht Base      | Rhodes New Marina, Greece |
|-----------------|---------------------------|
| Yacht ID        | 8489                      |
| Yacht Brands    | Ferretti Yachts Group     |
| Yacht Name      | Mary                      |
| Production Year | 2000                      |
| Length          | 70 Ft                     |
| Cabins          | 4                         |
| Berths          | 8                         |
| WC              | 3                         |